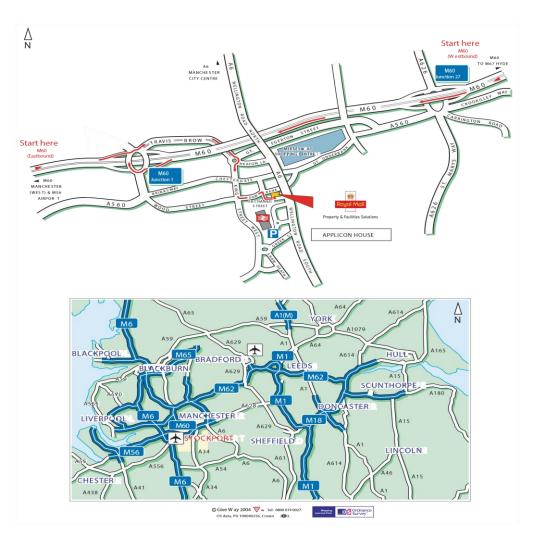

## By Rail, Stockport station.

Stockport station is approximately 5 mins walk from Applicon House.

From Stockport station turn left, then left at the junction and first left into Exchange Street.

For more information please phone National Rail Enquiries on 08457 484950.

## By Air, Manchester Airport.

By car, join the M56 at Junction 5, travel northbound joining the M60 eastbound towards Stockport. Journey time approximately 15 minutes' drive.